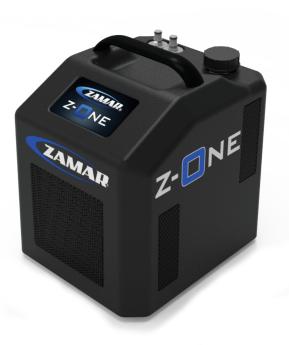

#### small and powerful than ever

**PLUG 'N' PLAY RECOVERY** 

No set up time and preparation needed.

#### **ALWAYS ON THE MOVE**

Light and handy can easily be with you anytime, anywhere.

**REPEAT YOUR FAVORITE** Possibility to store your personal treatments for frequent use.

#### Features

| APPLICATION                        | COLD                                    |
|------------------------------------|-----------------------------------------|
| TEMPERATURE RANGE                  | +5°C +15°C (41°F 59°F)                  |
| SCREEN                             | LCD 5" color TouchScreen                |
| WRAPS                              | Glycol Precharged                       |
| Glycol                             | NON TOX freeze                          |
| Air Compression<br>levels          | mmHg: 40 - 60 - 80                      |
| Working time                       | up to 10 h.                             |
| Medical class for<br>Applied Parts | BF                                      |
| Number of Wraps                    | up to 2                                 |
| Storable therapies                 | 1 + 2                                   |
| DIMENSIONS                         | cm. 29 x 26 x 30h<br>inch 11 x 10 x 12h |
| WEIGHT                             | 9 kg (20 lb.)                           |