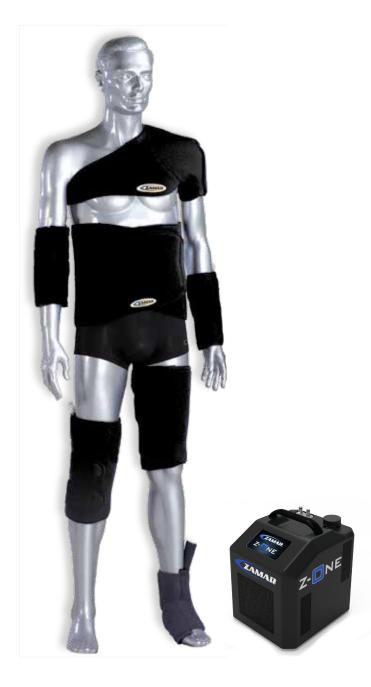

**INSPIRED BY YOUR SHAPE** Complete range of Anatomic wraps designed on your body.

#### Features

| APPLICATION                        | COLD                                    |
|------------------------------------|-----------------------------------------|
| TEMPERATURE RANGE                  | +5°C +15°C (41°F 59°F)                  |
| SCREEN                             | LCD 5" color TouchScreen                |
| WRAPS                              | Glycol Precharged                       |
| Glycol                             | NON TOX freeze                          |
| Air Compression<br>levels          | mmHg: 40 - 60 - 80                      |
| Working time                       | up to 10 h.                             |
| Medical class for<br>Applied Parts | BF                                      |
| Number of Wraps                    | up to 2                                 |
| Storable therapies                 | 1 + 2                                   |
| DIMENSIONS                         | cm. 29 x 26 x 30h<br>inch 11 x 10 x 12h |
| WEIGHT                             | 9 kg (20 lb.)                           |