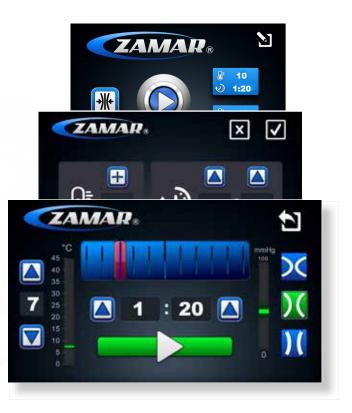

#### **STAY FOCUSED ON TEMPERATURE** Set exact temperature you want to reach.

#### **INTERMITTENT COMPRESSION**

Improves benefits of cold therapy and healing with 3 levels of AIR compression.

**NEW SYSTEM OF COMPRESSION MANAGEMENT** Posibility to select different AIR compression setup.

#### FRIENDLY USE

All treatment parameters manageable in one screen.

- LCD 5", TFT color touch screen
- Easy Software, Intuitive Menu icons
- Possibility to select temperature and treatment time
- Possibility to manage different levels and Duration of the AIR compression
- 2 storable programs that can be customized by user
- Totally automated cycle management
- Fast connection of wraps and pipes with Dripless System
- Anatomic Wraps pre charge with glycol
- NON-TOX cooling glycol